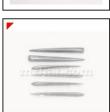

## 600 Whisker Emblem Set

## EB-600-009

6 pieces set of front whisker emblems for Fiat 600 models. Part: EB-600-009