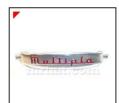

## 500 600 Abarth Emblem 1st...

### AE-600-021

\$229

Painted dashboard emblem for Fiat 500 600 Abarth models. Dimensions: Tall 30 mm x Wide 25...



# 500 600 Jolly Ghia 55mm Metal...

### EB-500-013

55mm metal emblem for Fiat 500 600 Jolly models. Excellent quality reproduction made in...

\$114



## 500 600 Jolly Ghia 40mm Metal...

### EB-500-014

\$364

40mm metal emblem for Fiat 500 600 Jolly models. Excellent quality reproduction made in...



## 600 Emblem

\$84

### EB-600-001

Emblem for Fiat 600 models. Part: EB-600-001



## 600 750 Emblem

## EB-600-002

750 emblem for Fiat 600 models.

\$48



## 600 D Emblem

\$110

### EB-600-003

Emblem for Fiat 600 D models produced after 1965.



## 600 Rear Emblem

### EB-600-004

\$132

\$42

Rear emblem for all Fiat 600 models.



## 600 Multipla Emblem

## EB-600-005

Emblem for the Fiat 600 Multipla.

\$69



## 600 Front Hood Emblem

## EB-600-006

\$60

Front hood emblem for Fiat 600 and 600 Multipla models. Part: EB-600-006



## 600 Seat 770 S Front

## Emblem EB-600-007

Aluminum front emblem for all Seat 770 S models.Can also be used on all Fiat 600s.Made in...



## Aluminum EB-600-008

Aluminum round emblem for Fiat 600 models. Fiat part # 889868, Part; EB-600-008

600 Emblem Round





## 600 Whisker Emblem Set

## EB-600-009

6 pieces set of front whisker emblems for Fiat 600 models. Part: EB-600-009



# \$160

## 600 Chrome Emblem 145x33 mm

## EB-600-010

600 chrome emblem for Fiat 600 models. Part #: EB-600-010





## 600 Multipla Wings Set

## EB-600-011

Set of wings for Fiat 600 Multipla models