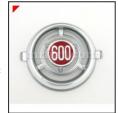

AE-600-001

This is ONE new front Fiat 600 Abarth emblem.



# 600 Abarth Chrome Front Emblem

### AE-600-002

Lightweight chrome metal Fiat 600 Abarth front emblem measurements. Emblem 159mm x 168mm....





## 600 Abarth 1000 TCR Emblem

## AE-600-003

\$37

Chromed front metal emblem for Fiat 600 Abarth 1000 TCR models. Made in Italy



## 500 600 Abarth Emblem 1st...

### AE-600-021

\$229

Painted dashboard emblem for Fiat 500 600 Abarth models. Dimensions: Tall 30 mm x Wide 25...



# 500 600 Jolly Ghia 55mm Metal...

### EB-500-013

55mm metal emblem for Fiat 500 600 Jolly models. Excellent quality reproduction made in...

\$114



## 500 600 Jolly Ghia 40mm Metal...

### EB-500-014

\$364

40mm metal emblem for Fiat 500 600 Jolly models. Excellent quality reproduction made in...



## 600 Emblem

\$84

### EB-600-001

Emblem for Fiat 600 models. Part: EB-600-001



## 600 750 Emblem

## EB-600-002

750 emblem for Fiat 600 models.

\$48



## 600 D Emblem

\$110

### EB-600-003

Emblem for Fiat 600 D models produced after 1965.



## 600 Rear Emblem

### EB-600-004

\$132

\$42

Rear emblem for all Fiat 600 models.



## 600 Multipla Emblem

## EB-600-005

Emblem for the Fiat 600 Multipla.

\$69



## 600 Front Hood Emblem

## EB-600-006

\$60

Front hood emblem for Fiat 600 and 600 Multipla models. Part: EB-600-006



## 600 Seat 770 S Front

## Emblem EB-600-007

Aluminum front emblem for all Seat 770 S models.Can also be used on all Fiat 600s.Made in...



## Aluminum EB-600-008

Aluminum round emblem for Fiat 600 models. Fiat part # 889868, Part; EB-600-008

600