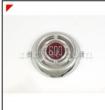

## Aluminum EB-600-008

Aluminum round emblem for Fiat 600 models. Fiat part # 889868, Part; EB-600-008

600 Emblem Round