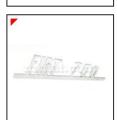

## 600 750 Script

## EB-600-012

\$240

750 script for Fiat 600 models. Part #: EB-600-012