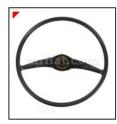

SW-500-001

Black steering wheel for all Fiat 500 models. Excellent reproduction from Italy.

500 D/F/R Autobianchi... SW-500-006

> Steering wheel ring for Fiat 500 D F R, and Autobianchi Bianchina models. Part: SW-500-006