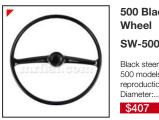

## **Bianchina->Steering Wheels**

0

Autobianchi Primula Coupe Original... 4107340

This is a NOS steering wheel for Autobianchi Primula Coupe models. This steering wheel is...

\$200

500 Black Steering Wheel

SW-500-001

Black steering wheel for all Fiat 500 models. Excellent reproduction from Italy.

500 D/F/R Autobianchi... SW-500-006

> Steering wheel ring for Fiat 500 D F R, and Autobianchi Bianchina models. Part: SW-500-006